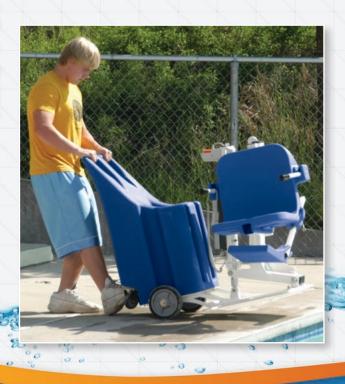

## Great for Residential Pools Item# F-004PPPB-AT1

The Portable Pro Pool Lift has all of the features and benefits of our standard Pro Pool Lift except it's completely portable. It does not require anchors and can easily be removed from the pool side when not in use.

The lift features a compact, low profile frame that does not intrude into the pool when inactive. The aesthetically pleasing and compact design, make this a popular lift.