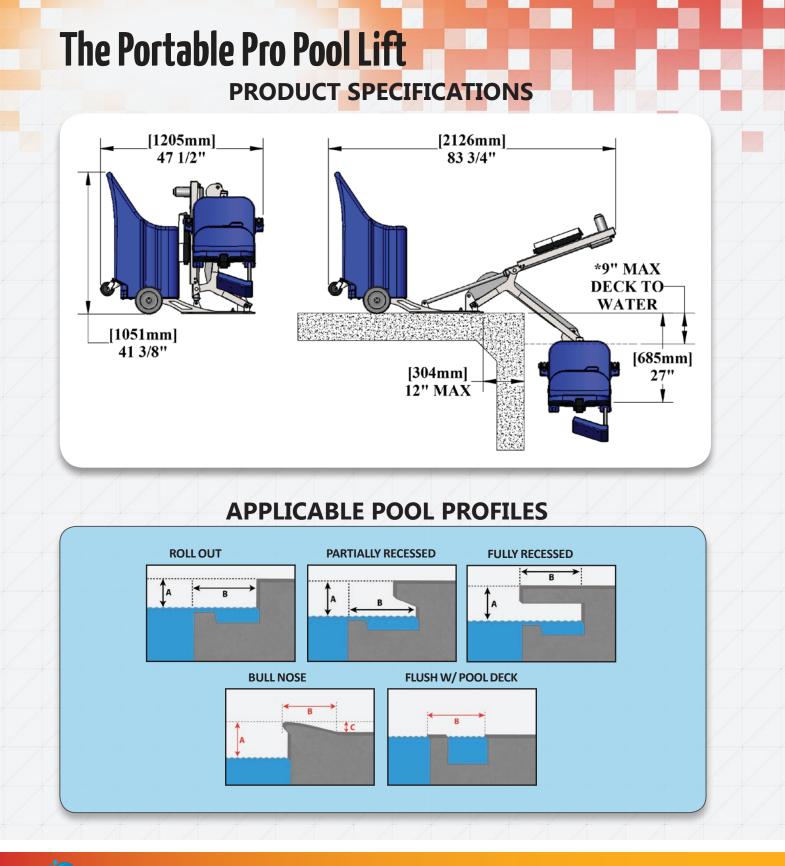

## Great for Residential Pools Item# F-004PPPB-AT1

The Portable Pro Pool Lift has all of the features and benefits of our standard Pro Pool Lift except it's completely portable. It does not require anchors and can easily be removed from the pool side when not in use.

The lift features a compact, low profile frame that does not intrude into the pool when inactive. The aesthetically pleasing and compact design, make this a popular lift.